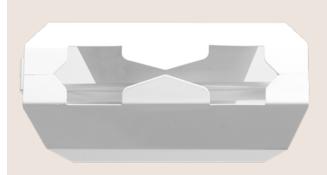

## **DISPENSER METALLIC**

The classical practical holder for fruit and veg areas made of steel.

It is produced in 2 options:

- 1. Two parts vertion (top holder) for wall mounted use
- 2. Four parts vertion (top halder and welded pole) for floor installation.

Material: Steel

Surface: Powder coated Color: White or Green