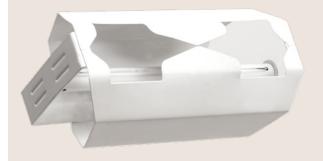

## **DISPENSER METALLIC**

The classical practical holder for fruit and veg areas made of steel.

It is produced in 2 options:

- 1. Two parts vertion (top holder) for wall mounted use
- 2. Four parts vertion (top halder and welded pole) for floor installation.

Material: Steel

Surface: Powder coated Color: White or Green