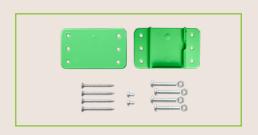

## **DISPENSER METALLIC**

The classical practical holder for fruit and veg areas made of steel.

It is produced in 2 options:

- 1. Two parts vertion (top holder) for wall mounted use
- 2. Four parts vertion (top halder and welded pole) for floor installation.

Material: Steel

Surface: Powder coated Color: White or Green