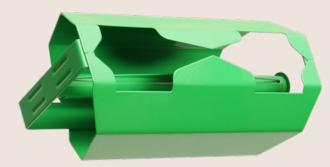

## **DISPENSER METALLIC**

The classical practical holder for fruit and veg areas made of steel.

It is produced in 2 options:

- 1. Two parts vertion (top holder) for wall mounted use
- 2. Four parts vertion (top halder and welded pole) for floor installation.

Material: Steel

Surface: Powder coated Color: White or Green