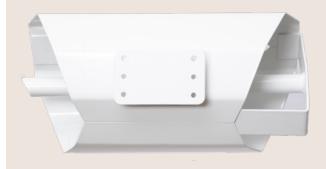

## **DISPENSER METALLIC**

The classical practical holder for fruit and veg areas made of steel.

It is produced in 2 options:

- 1. Two parts vertion (top holder) for wall mounted use
- 2. Four parts vertion (top halder and welded pole) for floor installation.

Material: Steel

Surface: Powder coated Color: White or Green