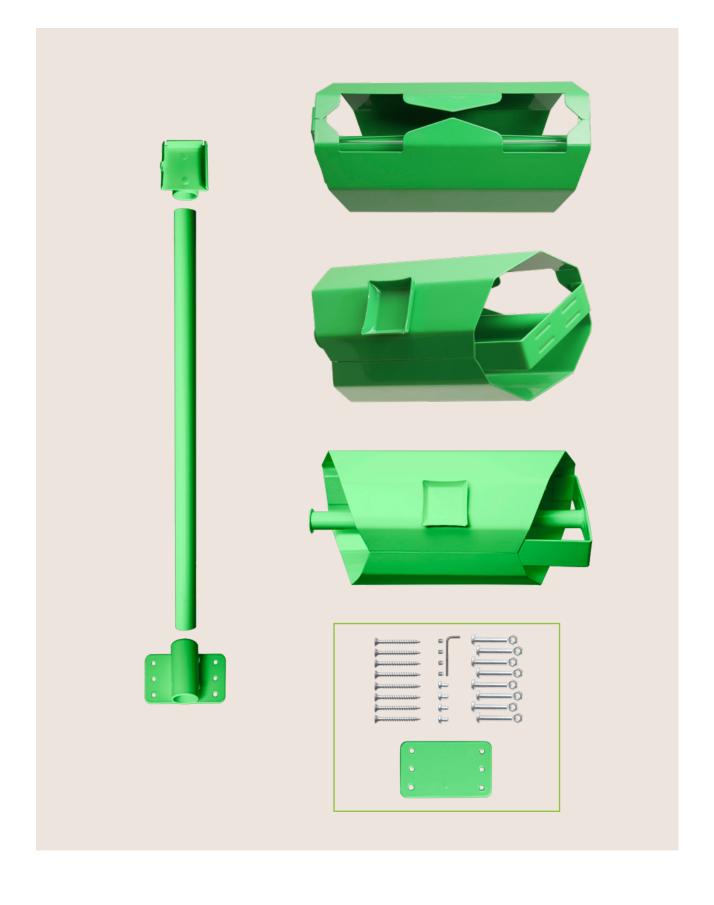

## **DISPENSER METALLIC**

The classical practical holder for fruit and veg areas made of steel.

It is produced in 2 options:

- 1. Two parts vertion (top holder) for wall mounted use
- 2. Four parts vertion (top halder and welded pole) for floor installation.

Material: Steel

Surface: Powder coated Color: White or Green