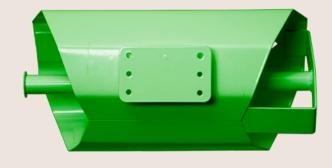

## **DISPENSER METALLIC**

The classical practical holder for fruit and veg areas made of steel.

It is produced in 2 options:

- 1. Two parts vertion (top holder) for wall mounted use
- 2. Four parts vertion (top halder and welded pole) for floor installation.

Material: Steel

Surface: Powder coated Color: White or Green