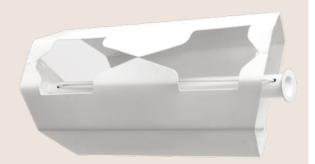

## **DISPENSER METALLIC**

The classical practical holder for fruit and veg areas made of steel.

It is produced in 2 options:

- 1. Two parts vertion (top holder) for wall mounted use
- 2. Four parts vertion (top halder and welded pole) for floor installation.

Material: Steel

Surface: Powder coated Color: White or Green