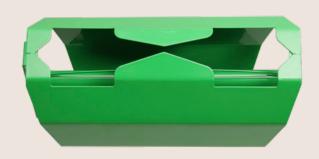

## **DISPENSER METALLIC**

The classical practical holder for fruit and veg areas made of steel.

It is produced in 2 options:

- 1. Two parts vertion (top holder) for wall mounted use
- 2. Four parts vertion (top halder and welded pole) for floor installation.

Material: Steel

Surface: Powder coated Color: White or Green