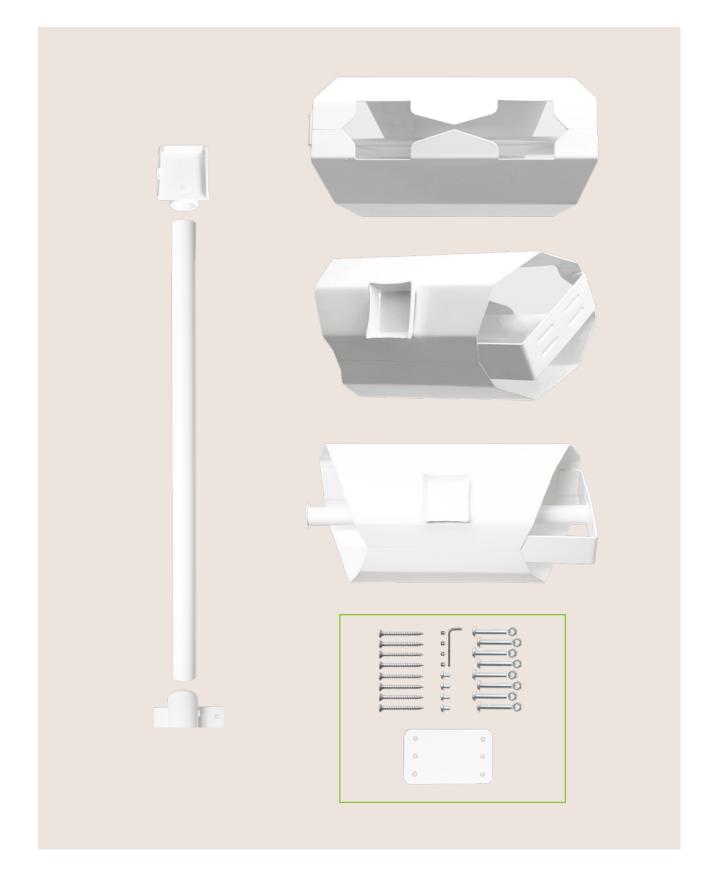

## **DISPENSER METALLIC**

The classical practical holder for fruit and veg areas made of steel.

It is produced in 2 options:

- 1. Two parts vertion (top holder) for wall mounted use
- 2. Four parts vertion (top halder and welded pole) for floor installation.

Material: Steel

Surface: Powder coated Color: White or Green