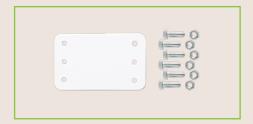

## **DISPENSER METALLIC**

The classical practical holder for fruit and veg areas made of steel.

It is produced in 2 options:

- 1. Two parts vertion (top holder) for wall mounted use
- 2. Four parts vertion (top halder and welded pole) for floor installation.

Material: Steel

Surface: Powder coated Color: White or Green